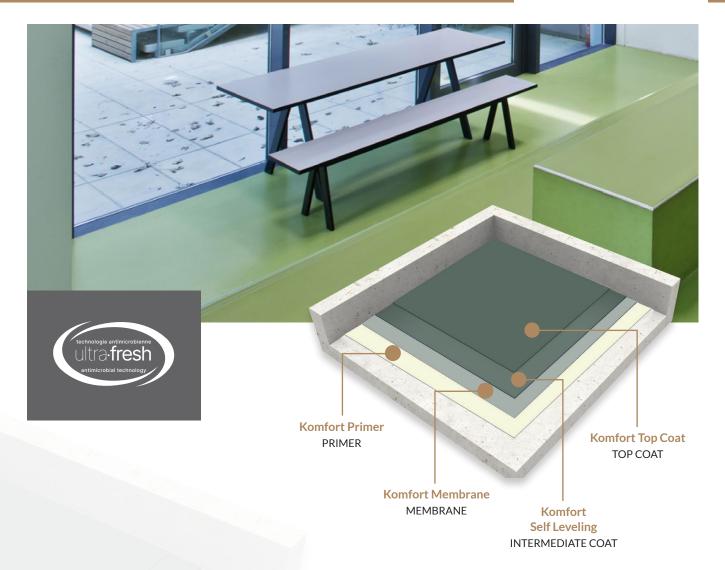

# **Durex<sup>®</sup> Komfort ERGO SD**

Ergonomic, sound absorbing, polyurethane system (6 mm)

# **Enhanced Comfort, Shock and Sound Absorbing**

Durex® Komfort ERGO SD is a seamless, 6mm thick polyurethanebased ergonomic, sound-absorbing comfort floor system that features an absorbing 4mm shock-absorbing membrane for enhanced user comfort and excellent sound absorption.

## FEATURES

4mm thick membrane for enhanced noise reduction & ergonomics

Easy to install, clean, and maintain

Long-term service life and easily repaired

Thin, lightweight, easily upturned to create curbs and containment areas